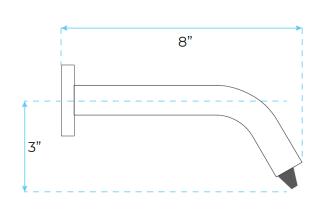

## FONTANA CONTEMPORARY STYLE SATIN NICKEL FINISH COMMERCIAL WALL MOUNT AUTOMATIC SOAP **DISPENSER SPECS**

1