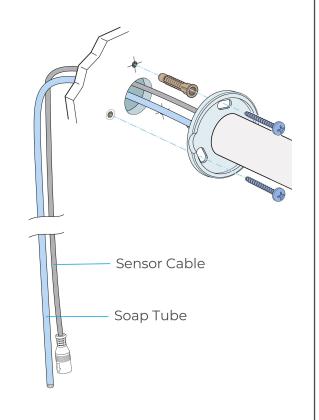

## **SPECS:**

Product Type: Commercial

Main Construction Material: Brass

Mount Type: Deck

Handle Type: Infra-Red

Power Rating: DC: 6V (4x 1.5VAA alka-

line battery) AC:220V

Batteries Required: 4 AA Batteries (not

supplied)

Number of Tap Holes: 1

Valve/Cartridge Type: Solenoid Valve Plumbing System Requirements: Suit-

able for all plumbing systems

Sensing Range: 15 \_ 3cm Activation Time: 0.5 - 1 secs

Viscosity of Liquid Soap: 100-3500cp